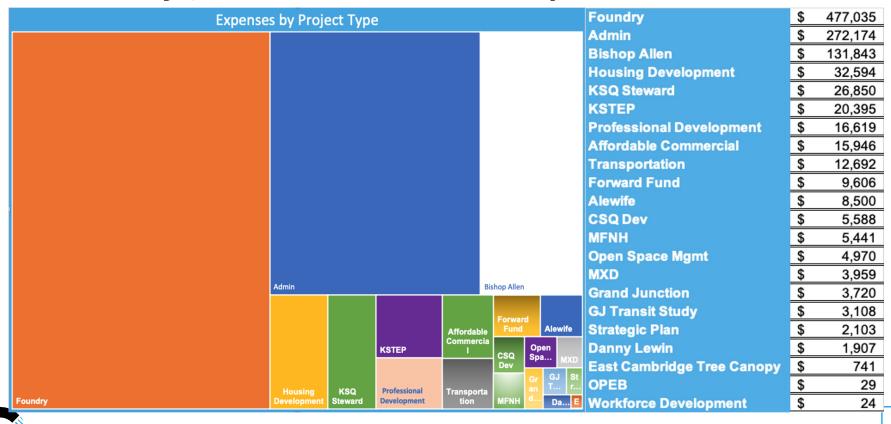

#### **Q1 Expenditure Analysis**

▶ 83% of Q1's total expenses went towards the project types

"Foundry", "CRA Admin" and "Bishop Allen" costs.

#### **Q1 Expenditure Analysis**

- ► Professional Services is the most expensed in Q1 at \$316,700
- ▶ Property Management is the least expensed in Q1 at \$59,893, which includes electricity, snow removal, and landscape maintenance costs.