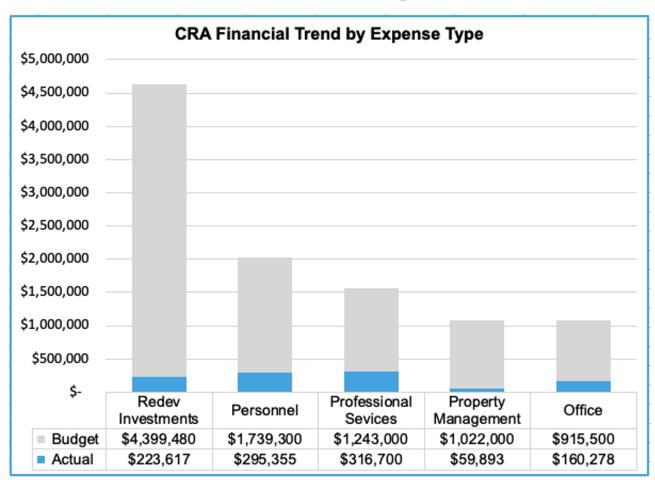

| Expenses                  |                 |                 |        |
|---------------------------|-----------------|-----------------|--------|
| Operating Expenses        | \$<br>515,527   | \$<br>3,858,016 | 13.36% |
| Professional Services     | \$<br>316,700   | \$<br>1,243,000 | 25.48% |
| Redevelopment Investments | \$<br>223,617   | \$<br>4,399,480 | 5.08%  |
| Total Expenses            | \$<br>1,055,844 | \$<br>9,500,496 | 11.11% |

#### **Q1 Expenditure Analysis**

- ► Professional Services is the most expensed in Q1 at \$316,700
- ▶ Property Management is the least expensed in Q1 at \$59,893, which includes electricity, snow removal, and landscape maintenance costs.